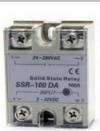

POWER WIRING BY ROUND LUGS/FORK LUGS/PIN LUGS OR DII
OP TO LSOLATION 2500VRMS.

ARCELESS SWITHCHING PANAL MOUTING S S R. RESS4RSE POLARITY PROTECTION. RANDOM TYPE OF SSR AVILABLE.

SUITABLE UPTO 16/25 SQ.MM LUGS.
TURE ZERO CROSS OSS4R/VORTUALLY FREE FROM EMI/RFI

OUTPUT TO BODY 4kv~ISOLATION
POWER FACTOR RESPONSE UP TO 0.2(OPTIONLLY)
INBUILT SNUBBER/PIV :1600 VPK(OPTIONALLY)
INPUT LED INDICATION/OUTPUT RESSARSE LED INDICATION.

INPUT TTL COMPATIBILITY OPTINALLY CMOS COMPATIBILLITY.
HEAT SINK + DINRIAL MOUTING

NOISE LESS WITHOUT CHATTERINGAND FAST SWITCHING.