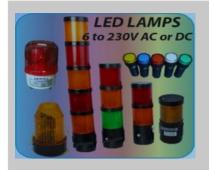

**KIETRON Led Signal / Tier Lamps:** We offer Multiple LED Tier lamps in Single Tier upto five tiers, also available with inbuilt electronic Hooter and flasher circuit). Its totally Vibration proof and has a extremely Long Life Voltages: 12 - 230 V AC/DC and 440 V AC. These lamps dissipate negligible heat; Power consumption is 90% less than a filament type lamp the body is made of ABS Plastic Polycarbonate unbreakable lense? Unidirectional lamp upto 5 Tower? Built in Flasher / Audio O/P

### **Led Aviation Beacon Lamp:**

Dome/ Miniature/ Pyramid /Panel Top/ Roof Top.

Camera Flashing / Xenon /Revolving.
Aviation Obstruction Lamp ( Upto 1000 Led ).

#### **KIETRON Led Indicator:**

L.E.D. INDICATORS (Solid State) manufactured in line with ISO 9001:2000 standards ensures consistent quality and is ideal for control panels (both MCC's and Instrumentation) and machines.